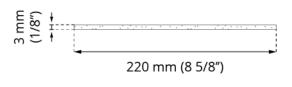

#### **PARAMETERS**

| Dimensions            | 220 x 220 x 3 mm<br>8 5/8" x 8 5/8" x 1/8" |
|-----------------------|--------------------------------------------|
| Additional height     | 3 mm<br>1/8"                               |
| Weight                | 0,34 kg<br>0.75 lbs                        |
| Operating temperature | -20°C; +65°C<br>-4°F; +149°F               |
| Color                 | Black                                      |
| Material              | Rubber                                     |