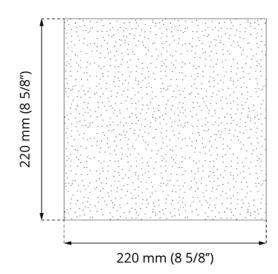

#### **PARAMETERS**

| Dimensions            | 220 x 220 x 3 mm<br>8 5/8" x 8 5/8" x 1/8" |
|-----------------------|--------------------------------------------|
| Additional height     | 3 mm<br>1/8"                               |
| Weight                | 0,34 kg<br>0.75 lbs                        |
| Operating temperature | -20°C; +65°C<br>-4°F; +149°F               |
| Color                 | Black                                      |
| Material              | Rubber                                     |