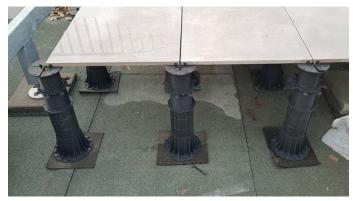

# **EXAMPLE OF USAGE**

## **MAX** series

# **USAGE**

The pad is placed on the ground/surface under the pedestal. Thanks to the material it is made of, it provides surface protection and acoustic comfort.

DECK-DRY POLSKA SP. Z O.O.