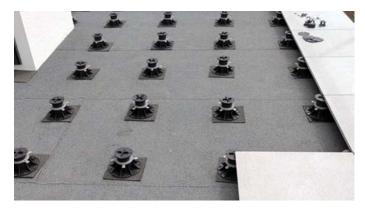

# **EXAMPLE OF APPLICATION**

#### **APPLICATION**

- Terrace with tiles.
- Terrace with decking.