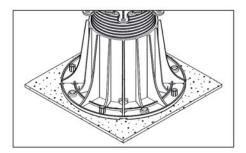

# **EXAMPLE OF USAGE**

## **MAX** series

# **USAGE**

The pad is placed on the ground/surface under the pedestal. Thanks to the material it is made of, it provides surface protection and acoustic comfort.

DECK-DRY POLSKA SP. Z O.O.

# **EXAMPLE OF APPLICATION**