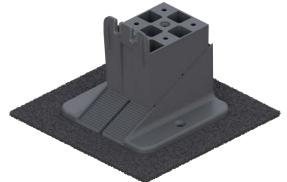

# **FEATURES**

- Designed for MAX series pedestals.
- Provides insulation and surface protection.
- Serves as a soundproofing function.
- Height of 3 mm (1/8").

#### **DESCRIPTION**

Designed for MAX series pedestals. Placed under the pedestal, it provides insulation protection and protects sensitive surfaces from damage. Thanks to the material it is made of - rubber granulate, it also serves as a soundproofing function. It increases the height of the pedestal by 3 mm (1/8").