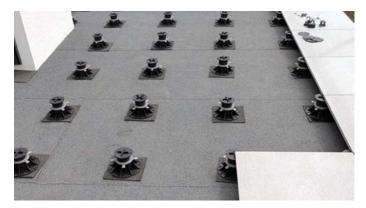

# **EXAMPLE OF USAGE**

# **USAGE**

The pad is placed on the ground/surface under the pedestal. Thanks to the material it is made of, it provides surface protection and acoustic comfort.