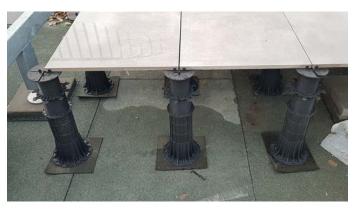

# **EXAMPLE OF APPLICATION**

# **USAGE**

The pad is placed on the ground/surface under the pedestal. Thanks to the material it is made of, it provides surface protection and acoustic comfort.