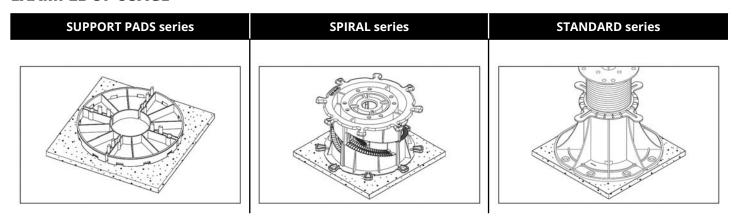

# **BASIC INFORMATION**

| Product name  | SBR rubber pad SBR 200/8 mm<br>(7 7/8" x 5/16")                                 |  |  |
|---------------|---------------------------------------------------------------------------------|--|--|
| Trade name    | SBR200/8                                                                        |  |  |
| Product group | Accessories                                                                     |  |  |
| Application   | Terrace with tiles<br>Terrace with decking                                      |  |  |
| Code          | 102559                                                                          |  |  |
| Compatibility | SUPPORT PADS series - DDP 010 - DDP 015 - DDP 016 SPIRAL series STANDARD series |  |  |

#### **FEATURES**

- Designed for DDP 010, DDP 015, DDP 016 pads, SPIRAL and STANDARD series pedestals.
- Provides insulation and surface protection.
- Serves as a soundproofing function.
- Height of 8 mm (5/16").

#### **DESCRIPTION**

Designed for DDP 010, DDP 015, DDP 016 pads, SPIRAL and STANDARD series pedestals. Placed under the pedestal, it provides insulation protection and protects sensitive surfaces from damage. Thanks to the material it is made of - rubber granulate, it also serves as a soundproofing function. It increases the height of the pedestal by 8 mm (5/16").

# **EXAMPLE OF USAGE**