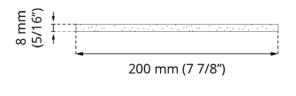

#### **PARAMETERS**

| Dimensions            | 200 x 200 x 8 mm<br>7 7/8" x 7 7/8" x 5/16" |  |  |
|-----------------------|---------------------------------------------|--|--|
| Additional height     | 8 mm<br>5/16"                               |  |  |
| Weight                | 0,53 kg<br>1.169 lbs                        |  |  |
| Operating temperature | -20°C; +65°C<br>-4°F; +149°F                |  |  |
| Color                 | Black                                       |  |  |
| Material              | Rubber                                      |  |  |