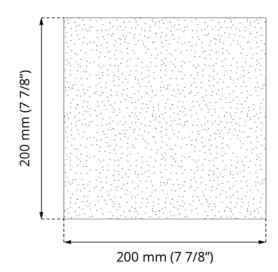

#### **PARAMETERS**

| Dimensions            | 200 x 200 x 8 mm<br>7 7/8" x 7 7/8" x 5/16" |  |  |
|-----------------------|---------------------------------------------|--|--|
| Additional height     | 8 mm<br>5/16"                               |  |  |
| Weight                | 0,53 kg<br>1.169 lbs                        |  |  |
| Operating temperature | -20°C; +65°C<br>-4°F; +149°F                |  |  |
| Color                 | Black                                       |  |  |
| Material              | Rubber                                      |  |  |