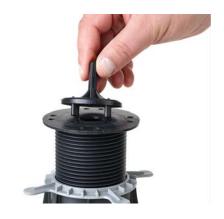

# **USAGE**

The bit of the screwdriver has a universal hexagonal tip compatible with any screwdriver. To quickly adjust the pedestal, you need to place four bit pins in the pedestal screw. By rotating the screwdriver through screwing or unscrewing, the height of the pedestal changes.