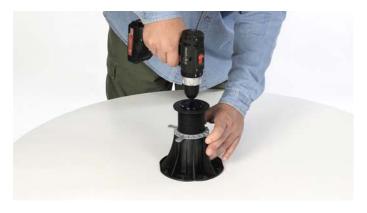

# **USAGE**

The bit of the screwdriver has a universal hexagonal tip compatible with any screwdriver. To quickly adjust the pedestal, you need to place four bit pins in the pedestal screw. By rotating the screwdriver through screwing or unscrewing, the height of the pedestal changes.