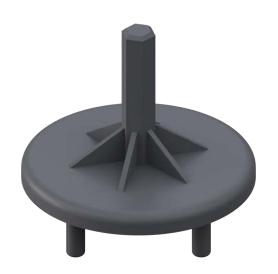

### **DESCRIPTION**

The bit for the screwdriver is a component used for quickly changing the height of the pedestal. It facilitates the adjustment of STANDARD and MAX series pedestals. To use the bit, a screwdriver with a right-left rotation option is necessary. The bit for the screwdriver speeds up the process of adjusting the height of supports, significantly reducing the time it takes to build a raised deck paver terrace.

# **PARAMETERS**

| Dimensions            | 62 x 62 x 55 mm<br>2 4/9" x 2 4/9" x 2 1/11" |
|-----------------------|----------------------------------------------|
| Weight                | 0,02 kg<br>0.044 lbs                         |
| Operating temperature | -20°C; +65°C<br>-4°F; +149°F                 |
| Color                 | Black                                        |
| Material              | Certified plastic PP                         |