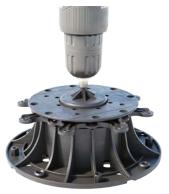

### **FEATURES**

- Used for quick adjustment of the pedestal height.
- For adjusting height of pedestal from the STANDARD and MAX series.
- A screwdriver with a right-left rotation option is necessary.

### **DESCRIPTION**

The bit for the screwdriver is a component used for quickly changing the height of the pedestal. It facilitates the adjustment of STANDARD and MAX series pedestals. To use the bit, a screwdriver with a right-left rotation option is necessary. The bit for the screwdriver speeds up the process of adjusting the height of supports, significantly reducing the time it takes to build a raised deck paver terrace.

# **USAGE**

The bit of the screwdriver has a universal hexagonal tip compatible with any screwdriver. To quickly adjust the pedestal, you need to place four bit pins in the pedestal screw. By rotating the screwdriver through screwing or unscrewing, the height of the pedestal changes.