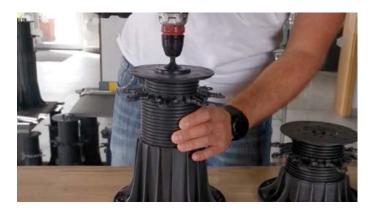

# **USAGE**

The bit of the screwdriver has a universal hexagonal tip compatible with any screwdriver. To quickly adjust the pedestal, you need to place four bit pins in the pedestal screw. By rotating the screwdriver through screwing or unscrewing, the height of the pedestal changes.

### **EXAMPLE OF APPLICATION**