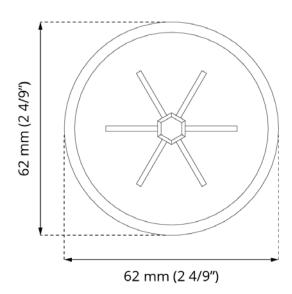

# **PARAMETERS**

| Dimensions            | 62 x 62 x 55 mm<br>2 4/9" x 2 4/9" x 2 1/11" |
|-----------------------|----------------------------------------------|
| Weight                | 0,02 kg<br>0.044 lbs                         |
| Operating temperature | -20°C; +65°C<br>-4°F; +149°F                 |
| Color                 | Black                                        |
| Material              | Certified plastic PP                         |