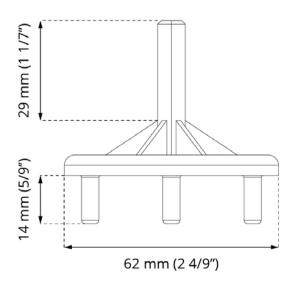

# **PARAMETERS**

| Dimensions            | 62 x 62 x 55 mm<br>2 4/9" x 2 4/9" x 2 1/11" |
|-----------------------|----------------------------------------------|
| Weight                | 0,02 kg<br>0.044 lbs                         |
| Operating temperature | -20°C; +65°C<br>-4°F; +149°F                 |
| Color                 | Black                                        |
| Material              | Certified plastic PP                         |