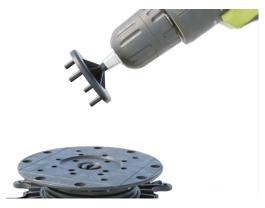

# **USAGE**

The bit of the screwdriver has a universal hexagonal tip compatible with any screwdriver. To quickly adjust the pedestal, you need to place four bit pins in the pedestal screw. By rotating the screwdriver through screwing or unscrewing, the height of the pedestal changes.