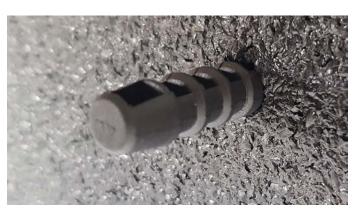

# **PIN SBR**

SBR interlocking pin

#### **FEATURES**

- For joining SBR tiles.
- 800 pieces.
- Prevents SBR pads shifting and creating gaps.

## **PARAMETERS**

| Dimensions            | 63 x 9,8 mm                  |
|-----------------------|------------------------------|
| Weight                | 0,025 kg<br>0.055 lbs        |
| Operating temperature | -20°C; +65°C<br>-4°F; +149°F |
| Color                 | Black                        |
| Material              | Certified plastic PP         |