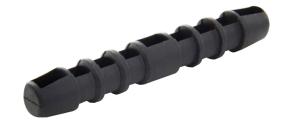

# **PIN SBR**

SBR interlocking pin

#### **FEATURES**

- For joining SBR tiles.
- 800 pieces.
- Prevents SBR pads shifting and creating gaps.

#### **DESCRIPTION**

SBR pads are most commonly used in playgrounds. The surface made of them cushions falls and prevents serious abrasions. DD GROUP offers connectors for SBR pads. Mounting pegs are used to strengthen the connection between the pads. Thanks to this solution, the pads do not move and no gap is formed between them.