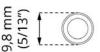

## **PARAMETERS**

| Dimensions            | 63 x 9,8 mm                  |
|-----------------------|------------------------------|
| Weight                | 0,025 kg<br>0.055 lbs        |
| Operating temperature | -20°C; +65°C<br>-4°F; +149°F |
| Color                 | Black                        |
| Material              | Certified plastic PP         |