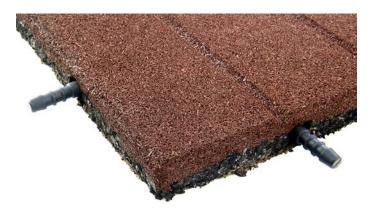

#### **DESCRIPTION**

SBR pads are most commonly used in playgrounds. The surface made of them cushions falls and prevents serious abrasions. DD GROUP offers connectors for SBR pads. Mounting pegs are used to strengthen the connection between the pads. Thanks to this solution, the pads do not move and no gap is formed between them.

## **USAGE**

Mounting pegs are installed easily. Simply place the mounting peg in the holes of the tiles and connect them together. If the tile does not have a pre-made hole, you should make a hole in the pad.