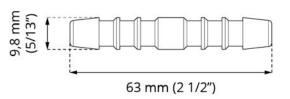

## **PARAMETERS**

| Dimensions            | 63 x 9,8 mm                  |
|-----------------------|------------------------------|
| Weight                | 0,025 kg<br>0.055 lbs        |
| Operating temperature | -20°C; +65°C<br>-4°F; +149°F |
| Color                 | Black                        |
| Material              | Certified plastic PP         |