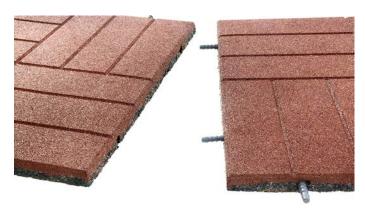

#### **DESCRIPTION**

SBR pads are most commonly used in playgrounds. The surface made of them cushions falls and prevents serious abrasions. DD GROUP offers connectors for SBR pads. Mounting pegs are used to strengthen the connection between the pads. Thanks to this solution, the pads do not move and no gap is formed between them.

## **USAGE**

Mounting pegs are installed easily. Simply place the mounting peg in the holes of the tiles and connect them together. If the tile does not have a pre-made hole, you should make a hole in the pad.