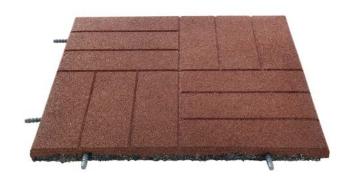

#### **EXAMPLE OF USAGE**

| SBR pads |      |  |  |  |
|----------|------|--|--|--|
|          | 0 mo |  |  |  |

## **USAGE**

Mounting pegs are installed easily. Simply place the mounting peg in the holes of the tiles and connect them together. If the tile does not have a pre-made hole, you should make a hole in the pad.

# **EXAMPLE OF APPLICATION**

phone: +48 511-04-31