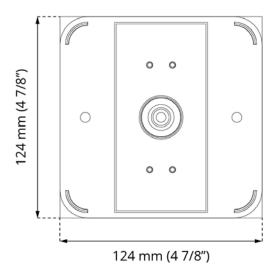

# **PARAMETERS**

| Dimensions            | 124 x 124 x 10 mm<br>4 7/8" x 4 7/8" x 6/16" |  |
|-----------------------|----------------------------------------------|--|
| Additional height     | 10 mm<br>6/16"                               |  |
| Weight                | 0,085 kg<br>0.187 lbs                        |  |
| Operating temperature | -20°C; +65°C<br>-4°F; +149°F                 |  |
| Color                 | Black                                        |  |
| Material              | Certified plastic PP<br>Rubber               |  |