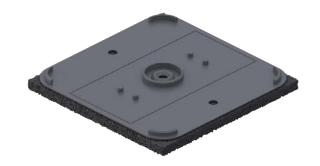

# **BASIC INFORMATION**

| Product name  | Acoustic pad 10 mm (6/16") |  |  |
|---------------|----------------------------|--|--|
| Trade name    | PA                         |  |  |
| Product group | Accessories                |  |  |
| Application   | Terrace with decking       |  |  |
| Code          | 107484                     |  |  |
| Compatibility | RAPTOR series              |  |  |

# **DESCRIPTION**

Placed under the pedestal, it provides protection for insulation and surfaces sensitive to damage. Thanks to the material it is made of - rubber granulate, it also serves as a soundproofing and cushioning function. It increases the height of the pedestal by 10 mm (6/16").

# **PARAMETERS**

| Dimensions            | 124 x 124 x 10 mm<br>4 7/8" x 4 7/8" x 6/16" |  |
|-----------------------|----------------------------------------------|--|
| Additional height     | 10 mm<br>6/16"                               |  |
| Weight                | 0,085 kg<br>0.187 lbs                        |  |
| Operating temperature | -20°C; +65°C<br>-4°F; +149°F                 |  |
| Color                 | Black                                        |  |
| Material              | Certified plastic PP<br>Rubber               |  |