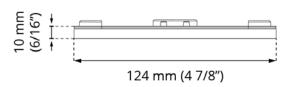

# **PARAMETERS**

| Dimensions            | 124 x 124 x 10 mm<br>4 7/8" x 4 7/8" x 6/16" |  |
|-----------------------|----------------------------------------------|--|
| Additional height     | 10 mm<br>6/16"                               |  |
| Weight                | 0,085 kg<br>0.187 lbs                        |  |
| Operating temperature | -20°C; +65°C<br>-4°F; +149°F                 |  |
| Color                 | Black                                        |  |
| Material              | Certified plastic PP<br>Rubber               |  |