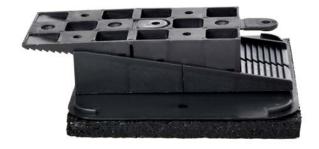

# **DESCRIPTION**

Placed under the pedestal, it provides protection for insulation and surfaces sensitive to damage. Thanks to the material it is made of - rubber granulate, it also serves as a soundproofing and cushioning function. It increases the height of the pedestal by 10 mm (6/16").

# **USAGE**

The pad is placed on the surface under the pedestal. Thanks to the material it is made of, it provides surface protection, acoustic comfort, and terrace cushioning.