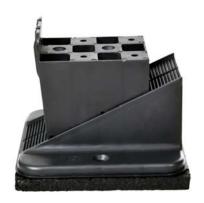

# **DESCRIPTION**

Placed under the pedestal, it provides protection for insulation and surfaces sensitive to damage. Thanks to the material it is made of - rubber granulate, it also serves as a soundproofing and cushioning function. It increases the height of the pedestal by 10 mm (6/16").

# **USAGE**

The pad is placed on the surface under the pedestal. Thanks to the material it is made of, it provides surface protection, acoustic comfort, and terrace cushioning.