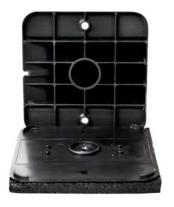

# **DESCRIPTION**

Placed under the pedestal, it provides protection for insulation and surfaces sensitive to damage. Thanks to the material it is made of - rubber granulate, it also serves as a soundproofing and cushioning function. It increases the height of the pedestal by 10 mm (6/16").

# **USAGE**

The pad is placed on the surface under the pedestal. Thanks to the material it is made of, it provides surface protection, acoustic comfort, and terrace cushioning.